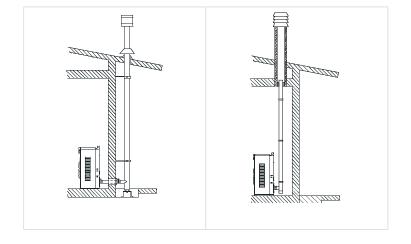

## Installations with **VERTICAL** flue setting

130 mm twin wall insulated stainless steel flue recommended and in stock at Hunt Heating.