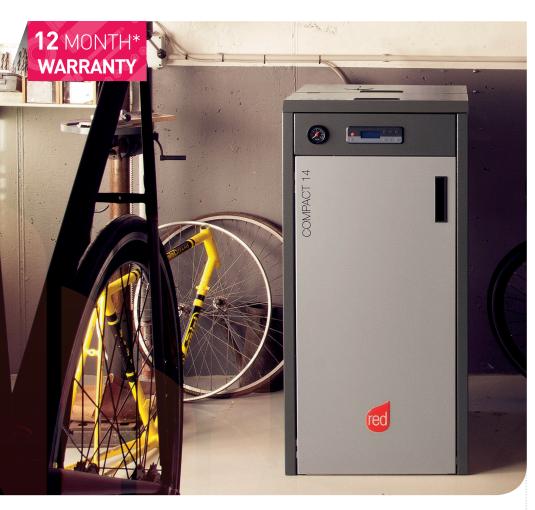

# COMPACT PELLET BOILER

MANUFACTURED BY:

Compact pellet boiler has a high efficiency and extensive operating range making these boilers suitable for new installations as well as refurbishment and upgrades.

The Red Biomass boiler is an excellent low carbon and hydronic hot water solution.

Biomass in general offers a cost effective, off grid solution versus electric and LPG.

### **MEASUREMENTS**

1292 mm (H) x 743 mm (W) x 701 mm (D)