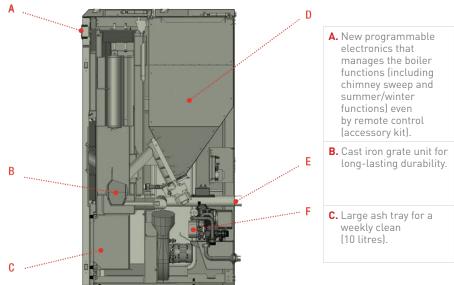

- D. COMPACT 14: Filling tank provided with a capacity of approxmately 38 litres (about 24 kg).
  - **COMPACT 18-24:** Filling tank provided with a capacity of approximately 110 litres (about 70 kg).
  - COMPACT 35: Filling tank provided with a capacity of approximately 150 litres (about 100 kg).
- **E.** Combustion air ducted from the outside.